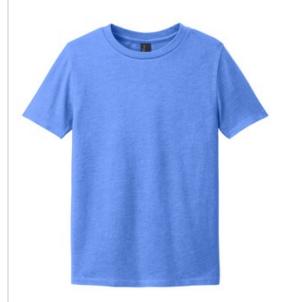

# District<sup>®</sup> Youth Perfect Blend<sup>®</sup> CVC Tee DT108Y

A perfect tee for kids, made to be worn comfortably day in and day out.

- 4.3-ounce, 60/40 combed ring spun cotton/poly, 34 singles
- 1x1 rib knit neck
- Side seamed
- Shoulder to shoulder taping
- Tear-aw ay label