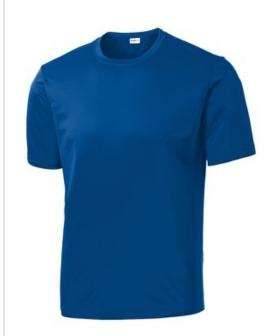

# Sport-Tek<sup>®</sup> PosiCharge<sup>®</sup> Competitor™ Tee. ST350

Lightweight, roomy and highly breathable, these moisturewicking, value-priced tees feature PosiCharge technology to lock in color and prevent logos from fading.

- 3.8-ounce, 100% polyester interlock with PosiCharge
- Removable tag for comfort and relabeling
- Set-in sleeves

Given the extreme heat required for sublimation, please consult with your decorator. It is highly recommended to sample test product by color before production.